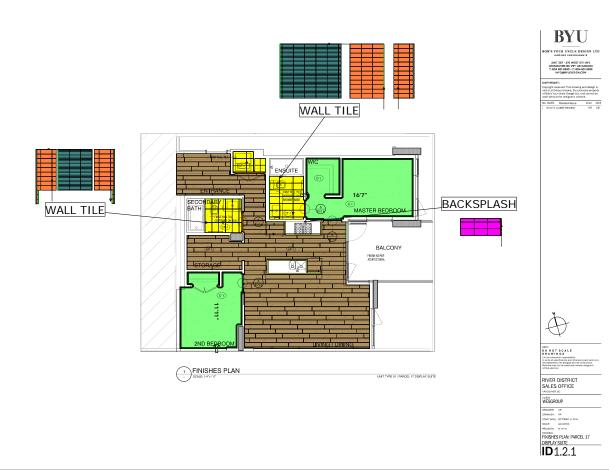

## YOUR COMPANY NAME yright Sample © www.commercialflooringestimating.com RIVER CITY OFFICE

13 August 2020 : RIVER CITY OFFICE\_Unit 17.est Summary Report

Phone Number:

C-1 SHAW, MARTINI TIME ZB908, OYSTER 00512 (12' roll over 3/8" 10lb foam underlay) CT-1 CAESAR, KARBON CATLKA1224, MATT (12"x24" w/ Pewter 19 @ 1/8" - stacked) CT-3 CITY TILE, GREY NC1327, MATTE (2"x20" w/ Pewter 19 @ 1/8" - stacked) CT-5 CITY TILE, WHITE MATTE, MATTE (8"x20" w/ White Dove #14 @ 1/8" - stacked) ST-1 TERRA MARINE POLISHED MARBLE TMAR24P, POLISHED (12"x24" w/ Mapei Pewter 02 @1/8" - backsplash) SF-1 TORLYS FOREST EE-F-9686, DAINTREE (8" plank - floating) TS-1 LAMINATE TO CARPET TRANSITION, TBD OM-1 SCHLUTER JOLLY A-80-ACBW 5/16" - 8mm - bright white OM-2 TILE TO LAMINATE TRANSITION, SCHLUTER SCHIENE A80ACG, 5/16" - 8mm OM-4 KITCHEN BACKSPLASH, SCHLUTER QUANDEC EV/Q200AE SATIN ALUMINUM, 3/4" - 20mm Tack Strip (at carpet) Quarter Round (at kitchen cabinets)