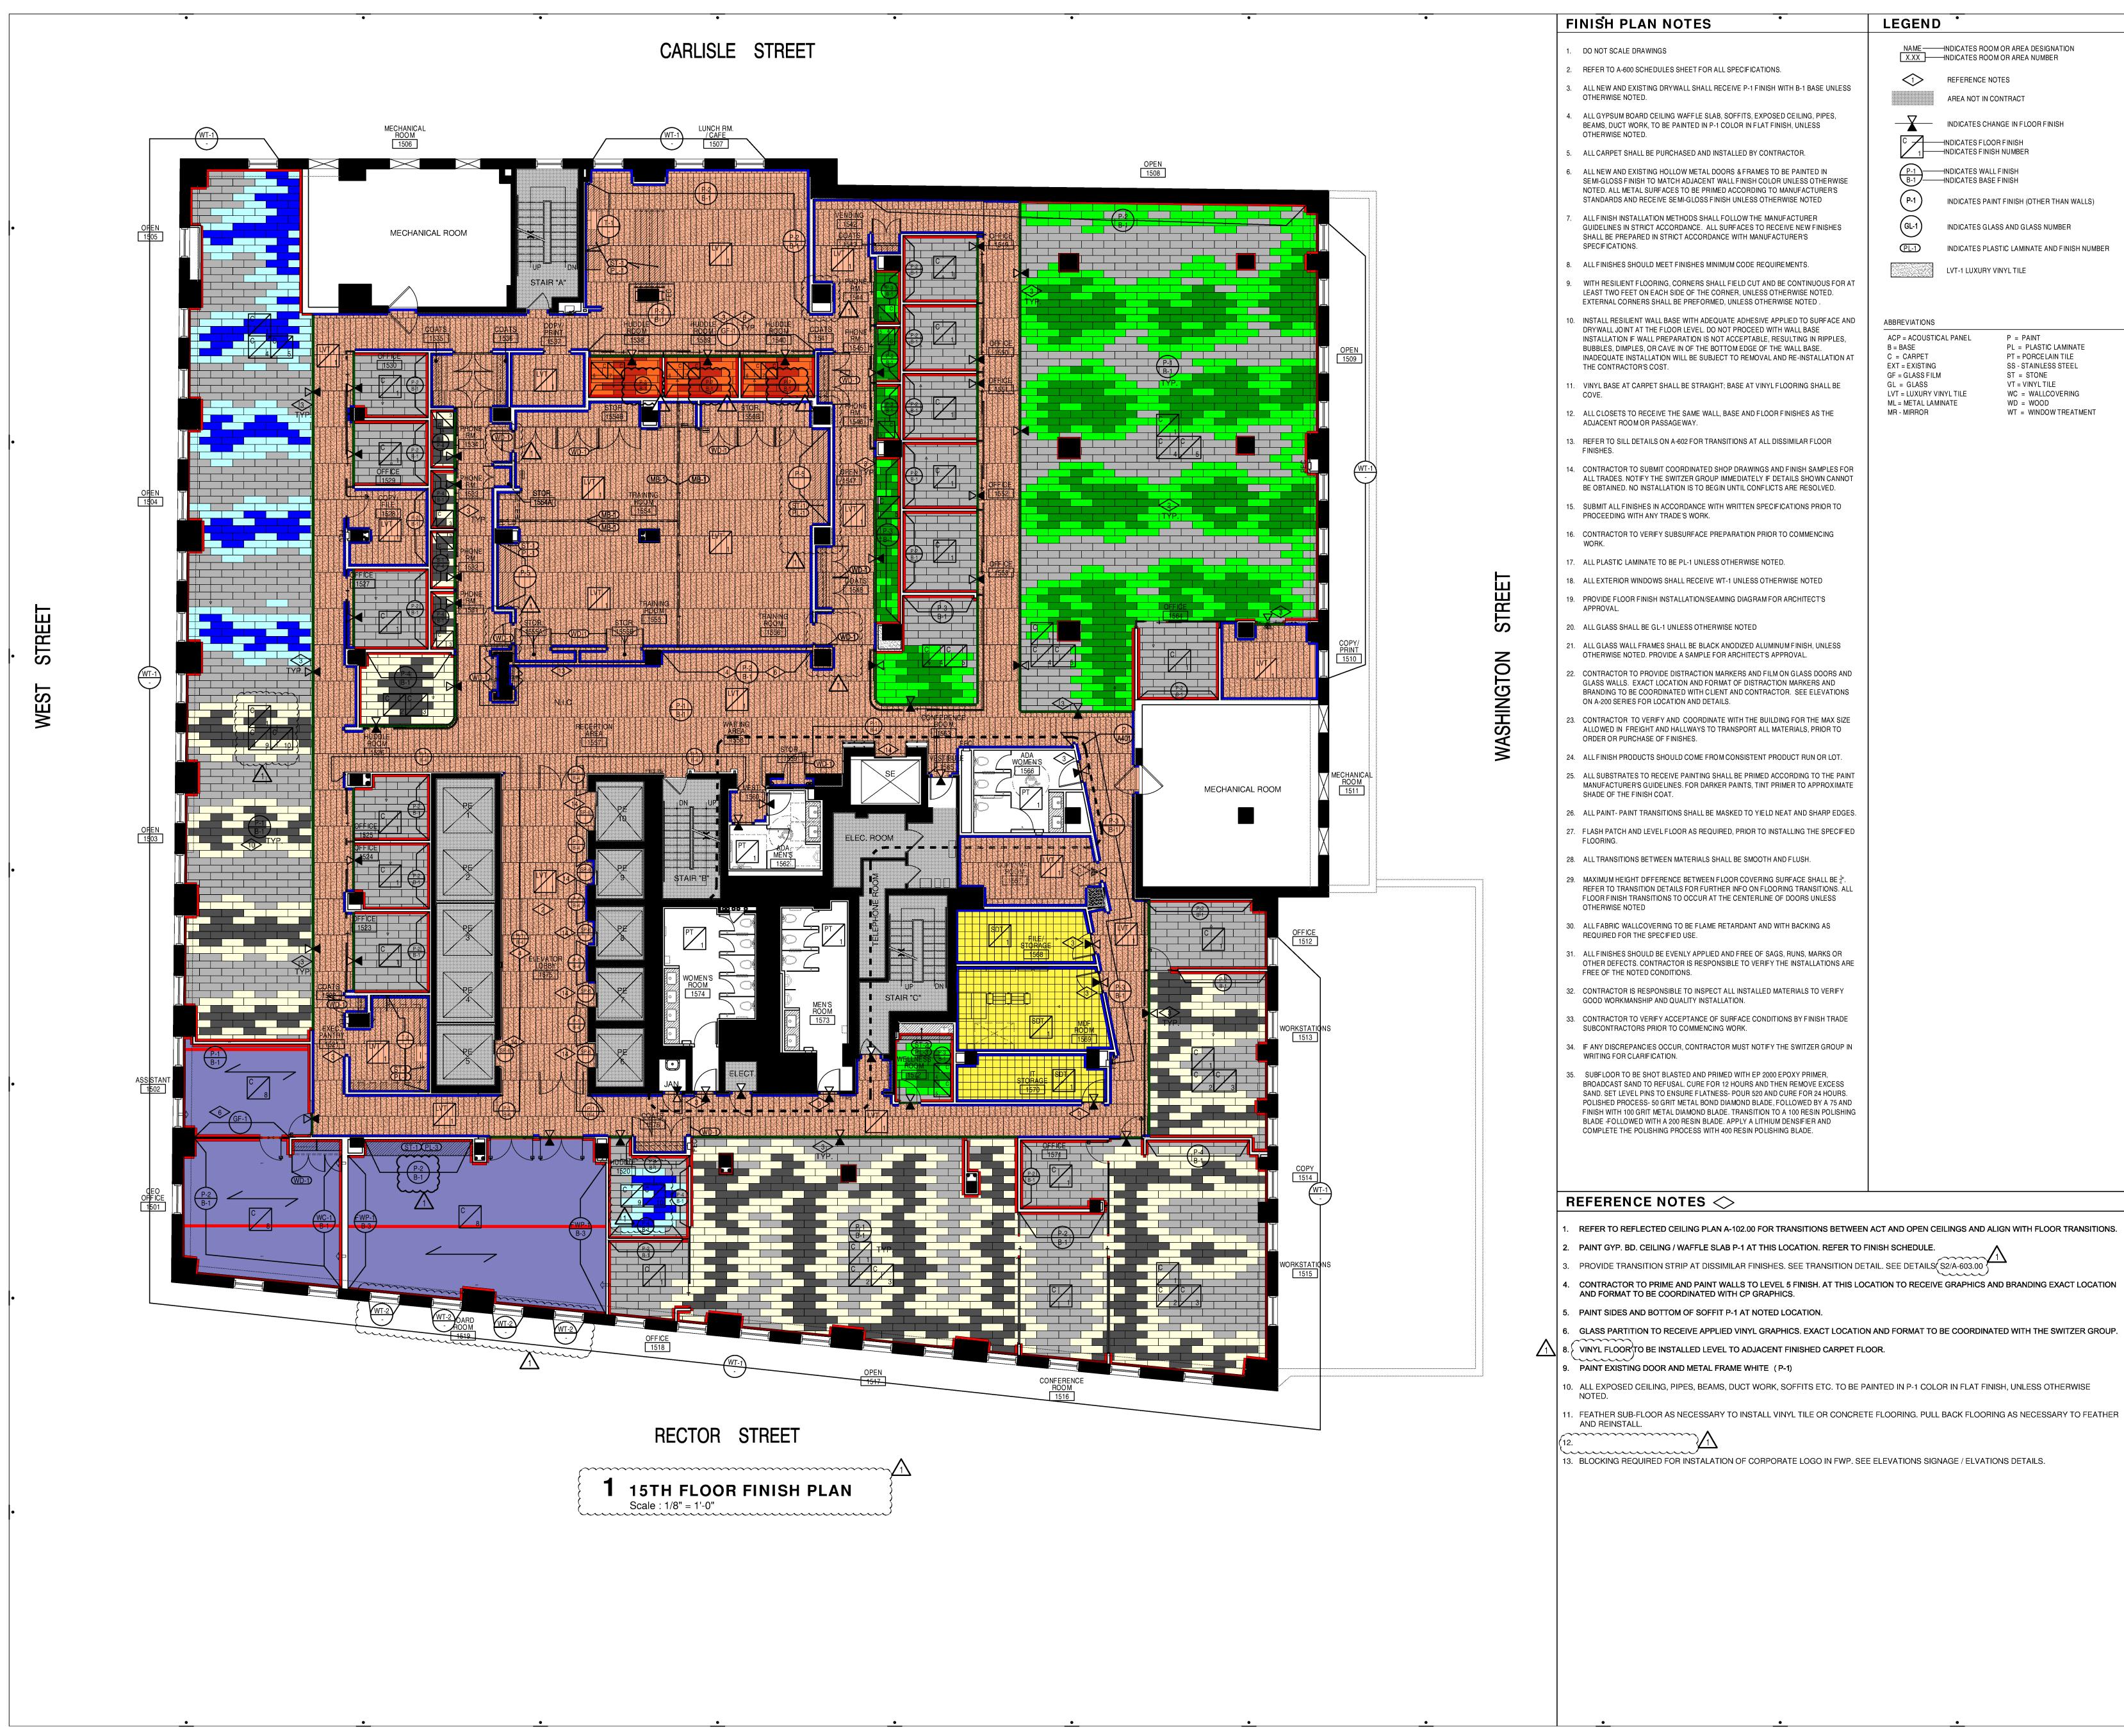

YOUR COMPANY NAME

Website: Phone Number:

Scale 1:100 (original drawing scale 1:226)

| C-1-10 MOHAWK, LICHEN - 9 COLORS (12"x36" - ashlar install)                                       |
|---------------------------------------------------------------------------------------------------|
| #949                                                                                              |
| #937                                                                                              |
| #945                                                                                              |
| #952                                                                                              |
| #956                                                                                              |
| #937                                                                                              |
| #945                                                                                              |
| #952                                                                                              |
| #956                                                                                              |
| C-8 SHAW CONTRACT, MONOLITH WOVEN 5A218, FORGE 18518 (12' broadloom)                              |
| LVT-1 MOHAWK, LINEATE C0089 957 CORD (9"x59" - vertical ashlar)                                   |
|                                                                                                   |
| SDT-1 ARMSTRONG, ARMOR GRAY 51951 (12"x12")                                                       |
|                                                                                                   |
| B-1 2.5" JOHNSONITE VINYL BASE, STERLING SILVER 69 (straight @ carpet)                            |
| B-1 2.5" JOHNSONITE VINYL BASE, STERLING SILVER 69 (straight @ carpet @ building perimeter walls) |
| B-1 2.5" JOHNSONITE VINYL BASE, STERLING SILVER 69 (cove @ resilient)                             |
| TS-1 CARPET TO RESILIENT TRANSITION, TBD                                                          |
|                                                                                                   |

INDICATES PAINT FINISH (OTHER THAN WALLS) INDICATES GLASS AND GLASS NUMBER

INDICATES PLASTIC LAMINATE AND FINISH NUMBER

P = PAINTPL = PLASTIC LAMINATE PT = PORCELAIN TILE SS - STAINLESS STEEL ST = STONE VT = VINYL TILE WC = WALLCOVERING WD = WOOD WT = WINDOW TREATMENT